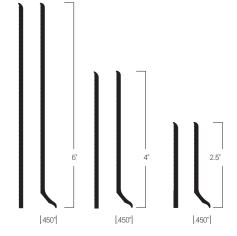

TRADITIONAL

Available in Dura-Cove® Rubber (type TP) 1/8" (3.175 mm) and vinyl (type TV) .080" (2 mm) or 1/8" (3.175 mm)

Standard heights available in toe or toeless

4' sections and coils available

Manufactured inside and outside corners available

4.5", 8", 9" and 10" heights are special order; contact your local Tarkett representative

4.5" in Dura-Cove only