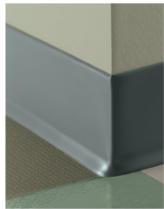

## **Keep It Simple**

We know there's a time and a place for straightforward, no-nonsense options. That's why our Traditional Wall Base is basic, but better. With durable construction and multiple options for height and color, our Traditional Wall Base has everything you need. And nothing you don't.

TRADITIONAL

Available in Dura-Cove® Rubber (type TP) 1/8" (3.175 mm) and vinyl (type TV) .080" (2 mm) or 1/8" (3.175 mm)

Standard heights available in toe or toeless

4' sections and coils available

Manufactured inside and outside corners available