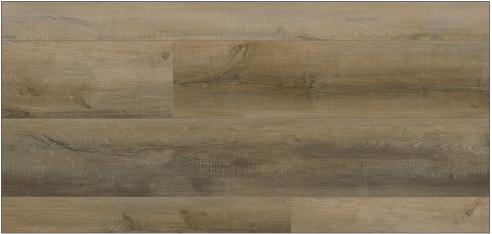

## **FAMILY OAK**

MEADOW OAK | FA202

FIELD OAK | FA203

FOREST OAK | FA204

ORCHARD OAK | FA205

GARDEN OAK | FA206

## **FAMILY OAK**

### PRODUCT SPECIFICATIONS

RURAL OAK | FA201

MEADOW OAK | FA202

FIELD OAK | FA203

FOREST OAK | FA204

ORCHARD OAK | FA205

GARDEN OAK | FA206

SIZE 7.08" x 47.64"

5.5 mm TOTAL GAUGE w/ PAD

ATTACHED UNDERLAYMENT 1.0 mm HDPE Pad

> **WEAR LAYER** 20 mil

> > **FINISH** FX2 Surface Protectant