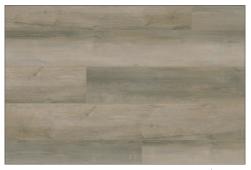

# WELLNESS OAK

CLOUDLESS OAK | WE101

LAKESIDE OAK | WE102

PERGOLA OAK | WE103

PATIO OAK | WE104

SWING OAK | WE105

TREEHOUSE OAK | WE106

SIZE 8.66" x 59.44"

### PRODUCT SPECIFICATIONS

PATIO OAK | WE104

SWING OAK | WE105

TREEHOUSE OAK | WE106