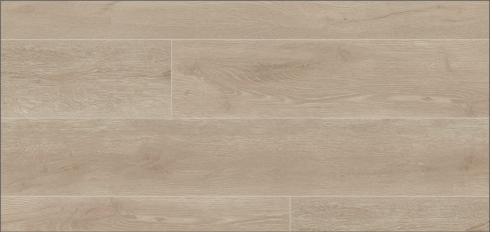

# WELLNESS OAK

CLOUDLESS OAK | WE101

LAKESIDE OAK | WE102

PERGOLA OAK | WE103

PATIO OAK | WE104

SWING OAK | WE105

TREEHOUSE OAK | WE106

SIZE 8.66" x 59.44"

### PRODUCT SPECIFICATIONS

CLOUDLESS OAK | WE101

LAKESIDE OAK | WE102

PERGOLA OAK | WE103

### PRODUCT SPECIFICATIONS

PATIO OAK | WE104

SWING OAK | WE105

TREEHOUSE OAK | WE106