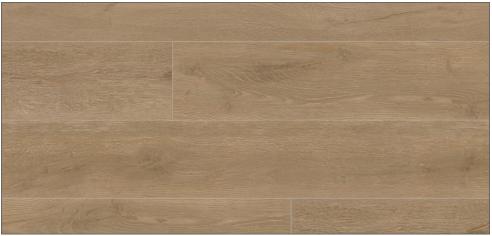

## **FAMILY OAK**

MEADOW OAK | FA202

FIELD OAK | FA203

FOREST OAK | FA204

ORCHARD OAK | FA205

GARDEN OAK | FA206

### PRODUCT SPECIFICATIONS

RURAL OAK | FA201

MEADOW OAK | FA202

FIELD OAK | FA203

FOREST OAK | FA204

ORCHARD OAK | FA205

GARDEN OAK | FA206

SIZE 7.08" x 47.64"

5.5 mm TOTAL GAUGE w/ PAD

ATTACHED UNDERLAYMENT 1.0 mm HDPE Pad

> **WEAR LAYER** 20 mil

> > **FINISH** FX2 Surface Protectant