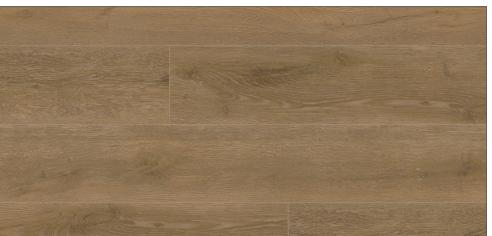

# WELLNESS OAK

CLOUDLESS OAK | WE101

LAKESIDE OAK | WE102

PERGOLA OAK | WE103

PATIO OAK | WE104

SWING OAK | WE105

TREEHOUSE OAK | WE106

SIZE 8.66" x 59.44"

### PRODUCT SPECIFICATIONS

CLOUDLESS OAK | WE101

LAKESIDE OAK | WE102

PERGOLA OAK | WE103

### PRODUCT SPECIFICATIONS

PATIO OAK | WE104

SWING OAK | WE105

TREEHOUSE OAK | WE106