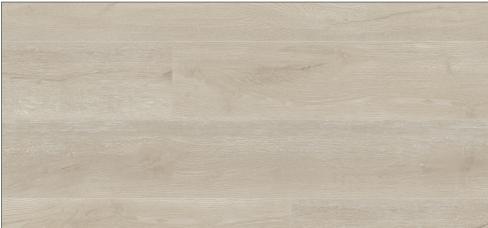

## **FAMILY OAK**

MEADOW OAK | FA202

FIELD OAK | FA203

FOREST OAK | FA204

ORCHARD OAK | FA205

GARDEN OAK | FA206

### PRODUCT SPECIFICATIONS

RURAL OAK | FA201

MEADOW OAK | FA202

FIELD OAK | FA203

FOREST OAK | FA204

ORCHARD OAK | FA205

GARDEN OAK | FA206

SIZE 7.08" x 47.64"

5.5 mm TOTAL GAUGE w/ PAD

ATTACHED UNDERLAYMENT 1.0 mm HDPE Pad

> **WEAR LAYER** 20 mil

> > **FINISH** FX2 Surface Protectant