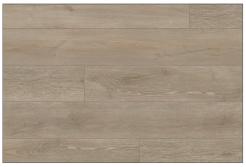

# WELLNESS OAK

CLOUDLESS OAK | WE101

LAKESIDE OAK | WE102

PERGOLA OAK | WE103

PATIO OAK | WE104

SWING OAK | WE105

TREEHOUSE OAK | WE106

SIZE 8.66" x 59.44"

### PRODUCT SPECIFICATIONS

CLOUDLESS OAK | WE101

LAKESIDE OAK | WE102

PERGOLA OAK | WE103