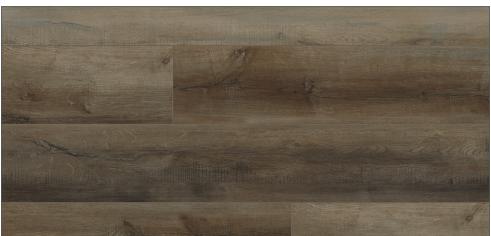

# WELLNESS OAK

CLOUDLESS OAK | WE101

LAKESIDE OAK | WE102

PERGOLA OAK | WE103

PATIO OAK | WE104

SWING OAK | WE105

TREEHOUSE OAK | WE106

SIZE 8.66" x 59.44"

## WELLNESS OAK

### PRODUCT SPECIFICATIONS

CLOUDLESS OAK | WE101

LAKESIDE OAK | WE102

PERGOLA OAK | WE103

### PRODUCT SPECIFICATIONS

PATIO OAK | WE104

SWING OAK | WE105

TREEHOUSE OAK | WE106