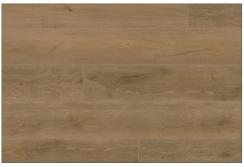

## **FAMILY OAK**

MEADOW OAK | FA202

FIELD OAK | FA203

FOREST OAK | FA204

ORCHARD OAK | FA205

GARDEN OAK | FA206

FOREST OAK | FA204

ORCHARD OAK | FA205

GARDEN OAK | FA206

SIZE 7.08" x 47.64"

5.5 mm TOTAL GAUGE w/ PAD

ATTACHED UNDERLAYMENT 1.0 mm HDPE Pad

> **WEAR LAYER** 20 mil

> > **FINISH** FX2 Surface Protectant