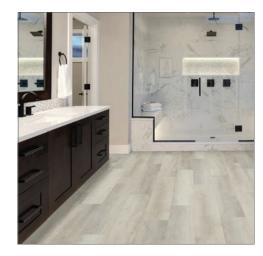

#### The Farmhouse trend has evolved. It is less traditional with a beautiful mix of modern clean lines paired with warm whites to neutrals, and the warmth of natural toned wood. With this warming trend, there are more opportunities for browns and terra cotta tones, while black still offers a great punctuation to the space. The light neutral walls and large windows ensure that the space is not dark, but airy and comfortable.