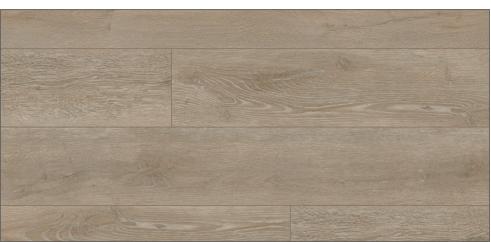

## **FAMILY OAK**

MEADOW OAK | FA202

FIELD OAK | FA203

FOREST OAK | FA204

ORCHARD OAK | FA205

GARDEN OAK | FA206

### PRODUCT SPECIFICATIONS

RURAL OAK | FA201

MEADOW OAK | FA202

FIELD OAK | FA203

FOREST OAK | FA204

ORCHARD OAK | FA205

GARDEN OAK | FA206

SIZE 7.08" x 47.64"

5.5 mm TOTAL GAUGE w/ PAD

ATTACHED UNDERLAYMENT 1.0 mm HDPE Pad

> **WEAR LAYER** 20 mil

> > **FINISH** FX2 Surface Protectant