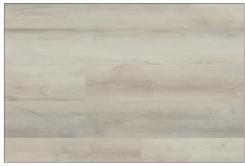

# WELLNESS OAK

CLOUDLESS OAK | WE101

LAKESIDE OAK | WE102

PERGOLA OAK | WE103

PATIO OAK | WE104

SWING OAK | WE105

TREEHOUSE OAK | WE106

SIZE 8.66" x 59.44"

### PRODUCT SPECIFICATIONS

CLOUDLESS OAK | WE101

LAKESIDE OAK | WE102

PERGOLA OAK | WE103