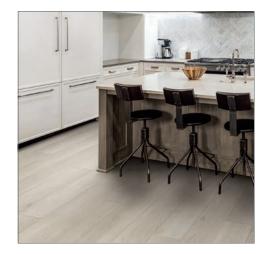

#### The Farmhouse trend has evolved. It is less traditional with a beautiful mix of modern clean lines paired with warm whites to neutrals, and the warmth of natural toned wood. With this warming trend, there are more opportunities for browns and terra cotta tones, while black still offers a great punctuation to the space. The light neutral walls and large windows ensure that the space is not dark, but airy and comfortable.

#### Design Trend: Cozy Cottage

The draw of simpler times and slower living is pulling us to rural settings, even if only within our city walls. Utilizing family heirloom pieces and décor that has a lived-in aesthetic, the Cozy Cottage trend has us living casually, where nothing is too precious, and everyone is invited to kick back and relax.