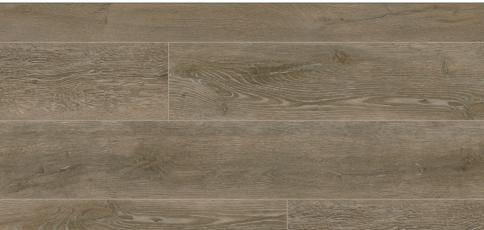

# WELLNESS OAK

CLOUDLESS OAK | WE101

LAKESIDE OAK | WE102

PERGOLA OAK | WE103

PATIO OAK | WE104

SWING OAK | WE105

TREEHOUSE OAK | WE106

SIZE 8.66" x 59.44"

### PRODUCT SPECIFICATIONS

CLOUDLESS OAK | WE101

LAKESIDE OAK | WE102

PERGOLA OAK | WE103

### PRODUCT SPECIFICATIONS

PATIO OAK | WE104

SWING OAK | WE105

TREEHOUSE OAK | WE106