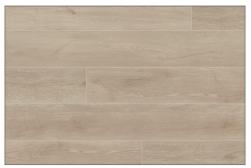

## **FAMILY OAK**

MEADOW OAK | FA202

FIELD OAK | FA203

FOREST OAK | FA204

ORCHARD OAK | FA205

GARDEN OAK | FA206

FOREST OAK | FA204

ORCHARD OAK | FA205

GARDEN OAK | FA206

SIZE 7.08" x 47.64"

5.5 mm TOTAL GAUGE w/ PAD

ATTACHED UNDERLAYMENT 1.0 mm HDPE Pad

> **WEAR LAYER** 20 mil

> > **FINISH** FX2 Surface Protectant