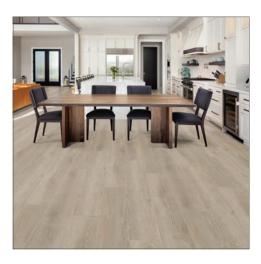

#### The Farmhouse trend has evolved. It is less traditional with a beautiful mix of modern clean lines paired with warm whites to neutrals, and the warmth of natural toned wood. With this warming trend, there are more opportunities for browns and terra cotta tones, while black still offers a great punctuation to the space. The light neutral walls and large windows ensure that the space is not dark, but airy and comfortable.