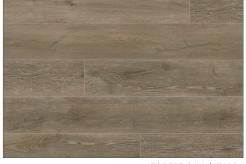

# WELLNESS OAK

CLOUDLESS OAK | WE101

LAKESIDE OAK | WE102

PERGOLA OAK | WE103

PATIO OAK | WE104

SWING OAK | WE105

TREEHOUSE OAK | WE106

SIZE 8.66" x 59.44"

### PRODUCT SPECIFICATIONS

PATIO OAK | WE104

SWING OAK | WE105

TREEHOUSE OAK | WE106