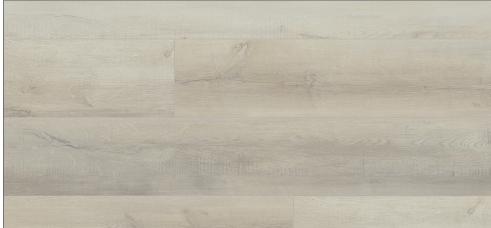

## **FAMILY OAK**

MEADOW OAK | FA202

FIELD OAK | FA203

FOREST OAK | FA204

ORCHARD OAK | FA205

GARDEN OAK | FA206

### PRODUCT SPECIFICATIONS

RURAL OAK | FA201

MEADOW OAK | FA202

FIELD OAK | FA203

FOREST OAK | FA204

ORCHARD OAK | FA205

GARDEN OAK | FA206

SIZE 7.08" x 47.64"

5.5 mm TOTAL GAUGE w/ PAD

ATTACHED UNDERLAYMENT 1.0 mm HDPE Pad

> **WEAR LAYER** 20 mil

> > **FINISH** FX2 Surface Protectant