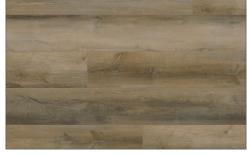

# WELLNESS OAK

CLOUDLESS OAK | WE101

LAKESIDE OAK | WE102

PERGOLA OAK | WE103

PATIO OAK | WE104

SWING OAK | WE105

TREEHOUSE OAK | WE106

SIZE 8.66" x 59.44"

### PRODUCT SPECIFICATIONS

CLOUDLESS OAK | WE101

LAKESIDE OAK | WE102

PERGOLA OAK | WE103