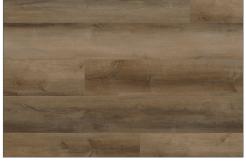

## **FAMILY OAK**

MEADOW OAK | FA202

FIELD OAK | FA203

FOREST OAK | FA204

ORCHARD OAK | FA205

GARDEN OAK | FA206

FOREST OAK | FA204

ORCHARD OAK | FA205

GARDEN OAK | FA206

SIZE 7.08" x 47.64"

5.5 mm TOTAL GAUGE w/ PAD

ATTACHED UNDERLAYMENT 1.0 mm HDPE Pad

> **WEAR LAYER** 20 mil

> > **FINISH** FX2 Surface Protectant