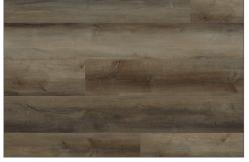

# WELLNESS OAK

CLOUDLESS OAK | WE101

LAKESIDE OAK | WE102

PERGOLA OAK | WE103

PATIO OAK | WE104

SWING OAK | WE105

TREEHOUSE OAK | WE106

SIZE 8.66" x 59.44"

### PRODUCT SPECIFICATIONS

PATIO OAK | WE104

SWING OAK | WE105

TREEHOUSE OAK | WE106