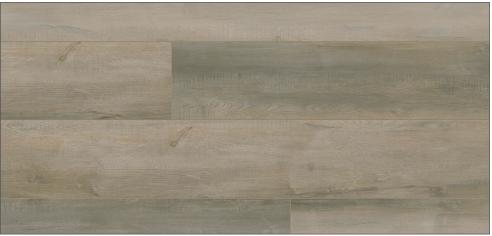

# WELLNESS OAK

CLOUDLESS OAK | WE101

LAKESIDE OAK | WE102

PERGOLA OAK | WE103

PATIO OAK | WE104

SWING OAK | WE105

TREEHOUSE OAK | WE106

SIZE 8.66" x 59.44"

### PRODUCT SPECIFICATIONS

CLOUDLESS OAK | WE101

LAKESIDE OAK | WE102

PERGOLA OAK | WE103

### PRODUCT SPECIFICATIONS

PATIO OAK | WE104

SWING OAK | WE105

TREEHOUSE OAK | WE106