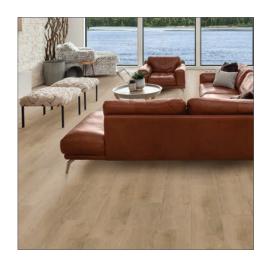

#### The Farmhouse trend has evolved. It is less traditional with a beautiful mix of modern clean lines paired with warm whites to neutrals, and the warmth of natural toned wood. With this warming trend, there are more opportunities for browns and terra cotta tones, while black still offers a great punctuation to the space. The light neutral walls and large windows ensure that the space is not dark, but airy and comfortable.