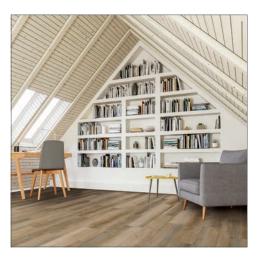

#### The Farmhouse trend has evolved. It is less traditional with a beautiful mix of modern clean lines paired with warm whites to neutrals, and the warmth of natural toned wood. With this warming trend, there are more opportunities for browns and terra cotta tones, while black still offers a great punctuation to the space. The light neutral walls and large windows ensure that the space is not dark, but airy and comfortable.

#### Design Trend: Cozy Cottage

The draw of simpler times and slower living is pulling us to rural settings, even if only within our city walls. Utilizing family heirloom pieces and décor that has a lived-in aesthetic, the Cozy Cottage trend has us living casually, where nothing is too precious, and everyone is invited to kick back and relax.