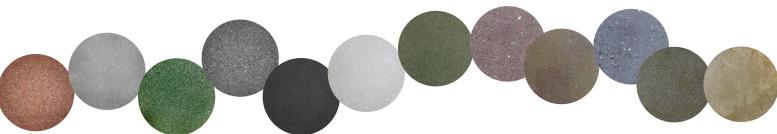

PLACE

FINISH

SMASHED is our standard series of Aggretex colors designed to be polished or exposed for both interior and exterior applications. A broad stroke of standard colors can breathe new life into an existing space, giving you the opulence of concrete without the unsightly blemishes of inconsistent concrete patches and repair marks. Once polished or exposed, our Smashed series gives you consistently brilliant color while revealing various sand and aggregate particles.